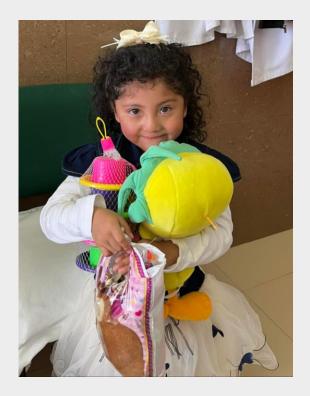

#### **Community Needs**

- About 1 in every 750 babies is born with cleft lip with cleft palate in Mexico.
- The process to cure these babies begins at 10 weeks of birth and ends at 18 20 years of age with the following process:
  - a. Maxillofacial Surgery
  - b. Maxillofacial orthopedics
  - c. Orthodontics
  - d. Pediatric Dentistry
  - e. Psychology and ....others...

#### **Community Needs**

- In Mexico, 38% of the population does not have public or private health services (47 million people).
- For these families it is impossible to pay for the medical services necessary to cure their children. It is common for parents to lock up their children in their homes.