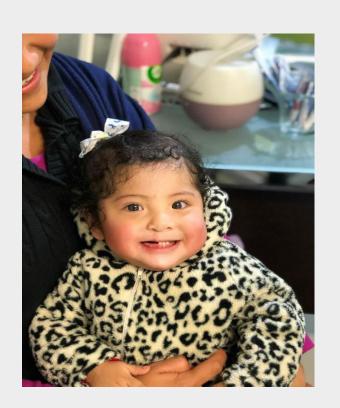

#### **Community Needs**

- About 1 in every 750 babies is born with cleft lip with cleft palate in Mexico.
- The process to cure these babies begins at 10 weeks of birth and ends at 18 20 years of age with the following process:
  - a. Maxillofacial Surgery
  - b. Maxillofacial orthopedics
  - c. Orthodontics
  - d. Pediatric Dentistry
  - e. Psychology and ....others...

#### **Community Needs**

- In Mexico, 38% of the population does not have public or private health services (47 million people).
- For these families it is impossible to pay for the medical services necessary to cure their children. It is common for parents to lock up their children in their homes.