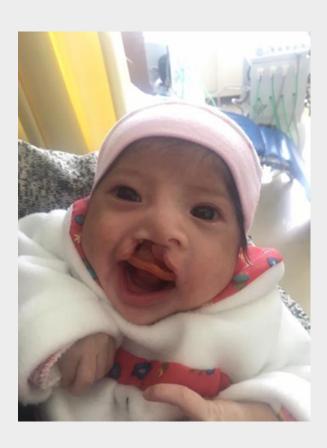

#### **Community Needs**

- About 1 in every 750 babies is born with cleft lip with cleft palate in Mexico.
- The process to cure these babies begins at 10 weeks of birth and ends at 18 20 years of age with the following process:
  - a. Maxillofacial Surgery
  - b. Maxillofacial orthopedics
  - c. Orthodontics
  - d. Pediatric Dentistry
  - e. Psychology and ....others...

#### **Community Needs**

- In Mexico, 38% of the population does not have public or private health services (47 million people).
- For these families it is impossible to pay for the medical services necessary to cure their children. It is common for parents to lock up their children in their homes.